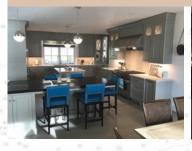

#### KITCHEN/DINING ROOM

4-burner Gas Chef's Range with griddle | Microwave
Steamer drawer | Sub Zero Refrigerator | Separate drink
refrigerator | Granite countertops | Two islands | Dishwasher
Dining area accommodating up to 12 people with views
of ocean, beach and dock