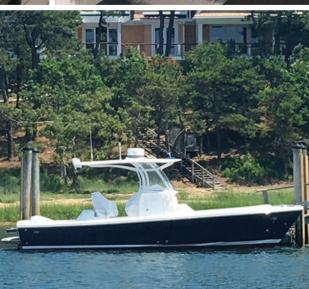

Outdoor Hot Tub Area

Outdoor Gas Firepit Area

3 Outdoor Decks

Roof Deck with 360° views of Atlantic Ocean, Ryder's Cove and Bassing Harbor

Private Deep Water Dock

Private Beach