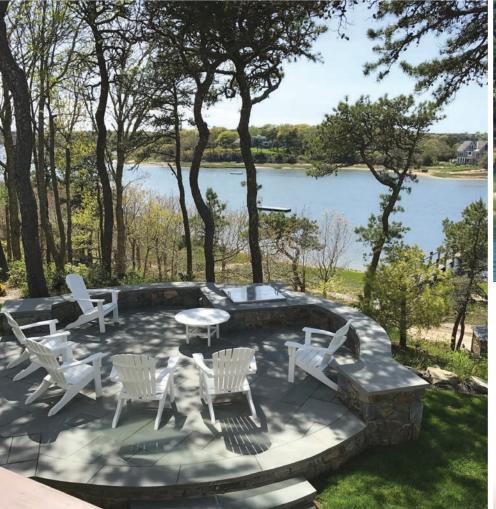

Outdoor Hot Tub Area

Outdoor Gas Firepit Area

3 Outdoor Decks

Roof Deck with 360° views of Atlantic Ocean, Ryder's Cove and Bassing Harbor

Private Deep Water Dock

Private Beach

## Colors of Sea & Sky. Shades of perfection.

You come to it for haven. And find it to be heaven. Within its 12 rooms, opulence has taken up residence. Behind its doors: Custom bedrooms of true Cape Cod charm and world-class sophistication, each with an en suite influenced by the finest European spas. A master bedroom wing where privacy and serenity, indulgence and resplendence, are intertwined. A gourmet kitchen that serves as the home's epicenter of epicurean delights. Outside, a private beach beckons where pleasures are illumined by a peach-perfect sun. Secluded decks and a widow's walk invite unwinding amidst views of the glorious harbor and a glinting cove. And a private, deep water dock holds the promise of tomorrow's expedition to a place where time is stilled and perfection reached. This is 325 Whidah Road. You have arrived.