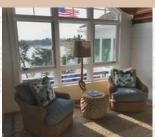

#### LIVING ROOM/BAR AREA

Gas fireplaces in both Living Room and Bar Area | TV
Direct access to Logia with ocean, beach and dock views
Ice maker and wine fridge | Raw bar