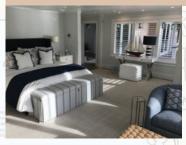

#### **MASTER SUITE**

#### 1 King Bed | Study with Twin Bed

Overlooks Bassing Harbor/Private Beach | TV | Fireplace
Master wardrobe | Large sitting area | Master bath
Private sundeck | Study with refrigerator and twin bed
Automatic shades