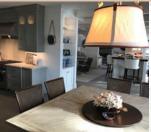

#### KITCHEN/DINING ROOM

4-burner Gas Chef's Range with griddle | Microwave
Steamer drawer | Sub Zero Refrigerator | Separate drink
refrigerator | Granite countertops | Two islands | Dishwasher
Dining area accommodating up to 12 people with views
of ocean, beach and dock