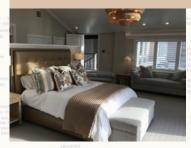

#### **MASTER SUITE**

#### 1 King Bed | Study with Twin Bed

Overlooks Bassing Harbor/Private Beach | TV | Fireplace
Master wardrobe | Large sitting area | Master bath
Private sundeck | Study with refrigerator and twin bed
Automatic shades