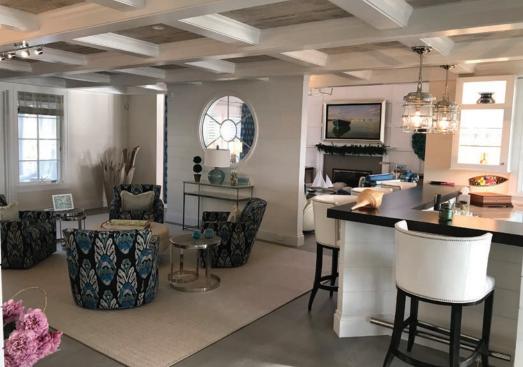

#### LIVING ROOM/BAR AREA

Gas fireplaces in both Living Room and Bar Area | TV
Direct access to Logia with ocean, beach and dock views
Ice maker and wine fridge | Raw bar