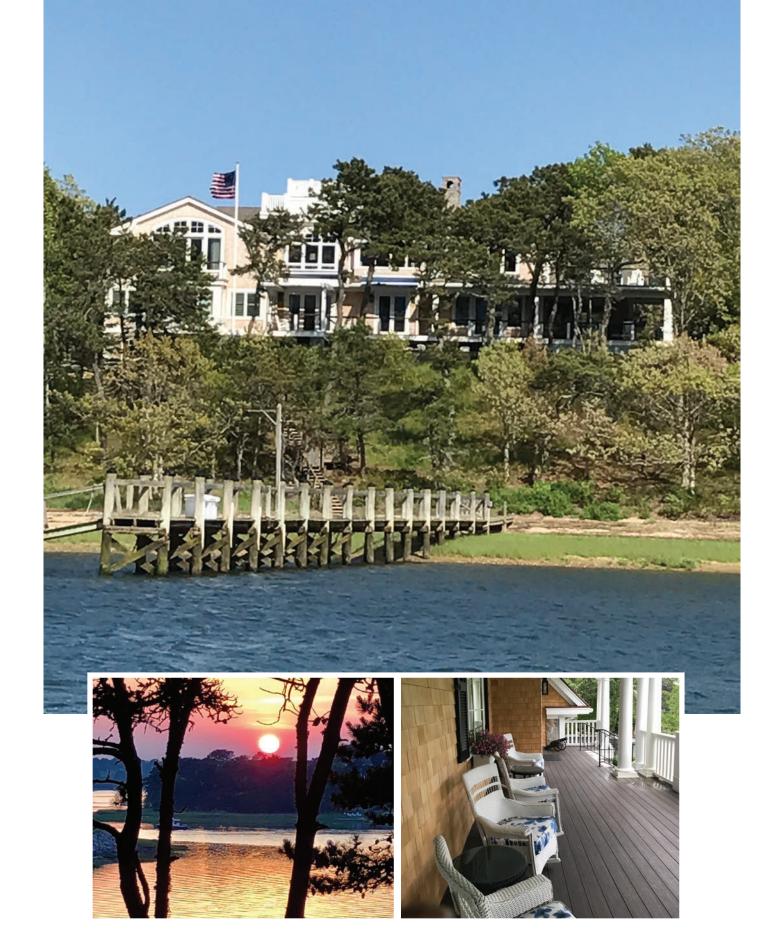

### 3 2 5 W H I D A H R O A D

Hark, now hear the sailors cry, smell the sea, and feel the sky, let your soul & spirit fly, into the mystic.

-Van Morrison

Outdoor Hot Tub Area

Outdoor Gas Firepit Area

3 Outdoor Decks

Roof Deck with 360° views of Atlantic Ocean, Ryder's Cove and Bassing Harbor

Private Deep Water Dock

Private Beach

## Colors of Sea & Sky. Shades of perfection.

You come to it for haven. And find it to be heaven. Within its 12 rooms, opulence has taken up residence. Behind its doors: Custom bedrooms of true Cape Cod charm and world-class sophistication, each with an en suite influenced by the finest European spas. A master bedroom wing where privacy and serenity, indulgence and resplendence, are intertwined. A gourmet kitchen that serves as the home's epicenter of epicurean delights. Outside, a private beach beckons where pleasures are illumined by a peach-perfect sun. Secluded decks and a widow's walk invite unwinding amidst views of the glorious harbor and a glinting cove. And a private, deep water dock holds the promise of tomorrow's expedition to a place where time is stilled and perfection reached. This is 325 Whidah Road. You have arrived.