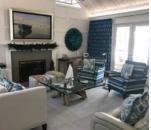

#### LIVING ROOM/BAR AREA

Gas fireplaces in both Living Room and Bar Area | TV
Direct access to Logia with ocean, beach and dock views
Ice maker and wine fridge | Raw bar