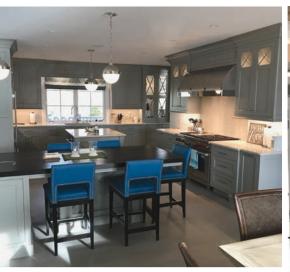

#### KITCHEN/DINING ROOM

4-burner Gas Chef's Range with griddle | Microwave
Steamer drawer | Sub Zero Refrigerator | Separate drink
refrigerator | Granite countertops | Two islands | Dishwasher
Dining area accommodating up to 12 people with views
of ocean, beach and dock