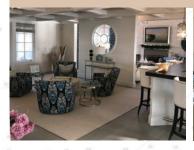

#### LIVING ROOM/BAR AREA

Gas fireplaces in both Living Room and Bar Area | TV
Direct access to Logia with ocean, beach and dock views
Ice maker and wine fridge | Raw bar